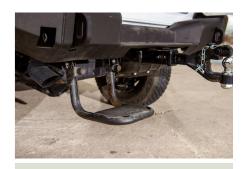

Pintle/ball combo

Snorkel with cyclone pre-cleane

| Replacement rear bar with recovery points |
|-------------------------------------------|

| *Images may include optional |
|------------------------------|
|                              |