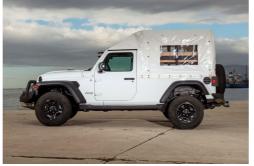

## Troop Carrier

The J8 Troop Carrier offers seating for eight soldiers, two in the front and six in the rear. The heavy-duty raised tubular frame provides additional head room and storage capacity. The heavy-duty canvas top has roll up rear and side panes. The two inward facing bench seats can be folded to provide additional cargo space.