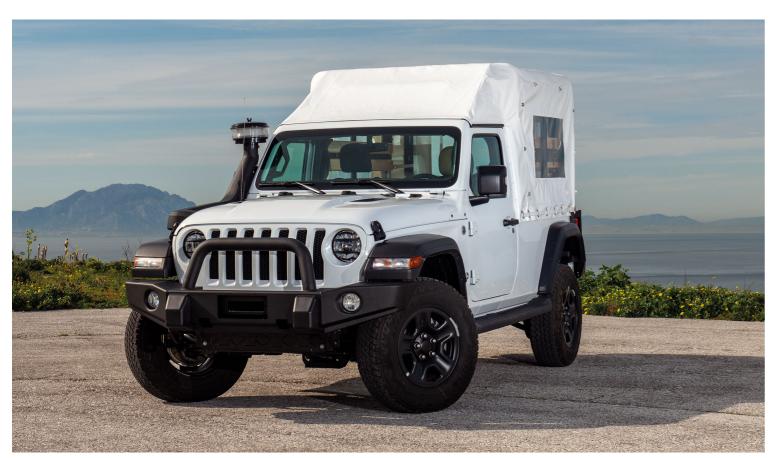

## Troop Carrier

The J8 Troop Carrier offers seating for eight soldiers, two in the front and six in the rear. The heavy-duty raised tubular frame provides additional head room and storage capacity. The heavy-duty canvas top has roll up rear and side panes. The two inward facing bench seats can be folded to provide additional cargo space.