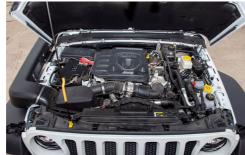

| Seating capacity        | 8                                    |
|-------------------------|--------------------------------------|
| Doors                   | 3                                    |
| ENGINE                  |                                      |
| 2.0 Petrol Turbo        | 272 bhp = 62.5 kW/tonne              |
|                         | 400 Nm = 200 Nm/litre                |
| 2.0 Petrol Turbo Hybrid | 272 bhp + 17.3 kWh = 87.5 kW/tonne   |
|                         | 637 Nm = 318 Nm/litre                |
| 3.0 V6 Turbo Diesel     | 260 bhp = 59.4 kW/tonne              |
|                         | 650 Nm = 200 Nm/litre                |
| Fuel tank capacity      | 70-81 litres                         |
| Fuel tank driving range | 700-850 km                           |
| Max speed               | 177km/h                              |
| Transmisson type        | 8 speed automatic                    |
| Low ratio               | 3.73:1                               |
| WEIGHTS/DIMENSIONS      |                                      |
| Vehicle dimensions      | 4850mm (L) x 1885mm (W) x 2270mm (H) |
| Ground clearance        | 237mm                                |
| Wheelbase               | 3008mm                               |
| Gross vehicle weight    | 3200kg                               |
| Payload minimum         | 970kg                                |
| Towing weight-braked    | 2000kg                               |
| PERFORMANCE             |                                      |
| Fording depth           | 760mm                                |