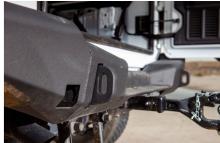

Pintle/ball combo

Snorkel with cyclone pre-cleane

| Replacement rear bar with recovery points |
|-------------------------------------------|

| *Images may include optional |
|------------------------------|
|                              |