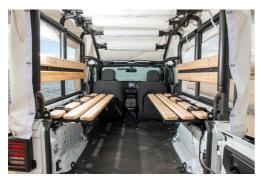

## Troop Carrier

The J8 Troop Carrier offers seating for eight soldiers, two in the front and six in the rear. The heavy-duty raised tubular frame provides additional head room and storage capacity. The heavy-duty canvas top has roll up rear and side panes. The two inward facing bench seats can be folded to provide additional cargo space.