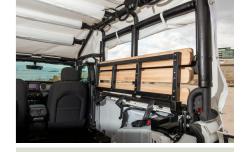

## Troop Carrier

The J8 Troop Carrier offers seating for eight soldiers, two in the front and six in the rear. The heavy-duty raised tubular frame provides additional head room and storage capacity. The heavy-duty canvas top has roll up rear and side panes. The two inward facing bench seats can be folded to provide additional cargo space.