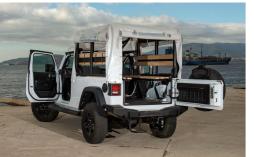

## Troop Carrier

The J8 Troop Carrier offers seating for eight soldiers, two in the front and six in the rear. The heavy-duty raised tubular frame provides additional head room and storage capacity. The heavy-duty canvas top has roll up rear and side panes. The two inward facing bench seats can be folded to provide additional cargo space.

Approach angle

Departure angle

Ramp break-over angle

Gradeability

Turning circle

Folding rear bench seats

Fitted grab handles and padded cage

Folding rear step