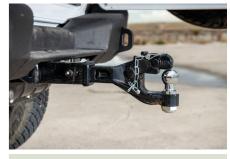

Pintle/ball combo

Snorkel with cyclone pre-cleane

| Replacement rear bar with recovery points |
|-------------------------------------------|

| *Images may include optional |
|------------------------------|
|                              |