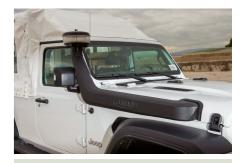

Pintle/ball combo

Snorkel with cyclone pre-cleane

| Replacement rear bar with recovery points |
|-------------------------------------------|

| *Images may include optional |
|------------------------------|
|                              |