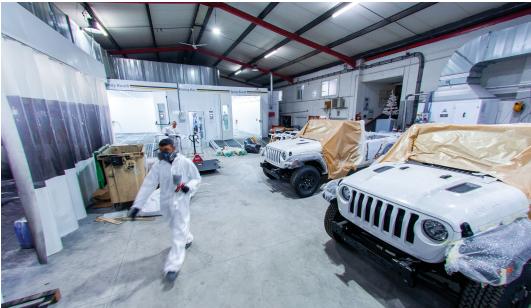

before the specified surface finish is applied. This helps us ensure all products are made to the highest quality, durable and robust.

Our paint facility relies on several open faced and closed booths, letting us cover all aspects of paint, from the small components to complete cars. We also have dedicated areas and equipment for specialist and durable surface finishes, which can be applied as underbody protection layers or as non-slip finish on critical surfaces.